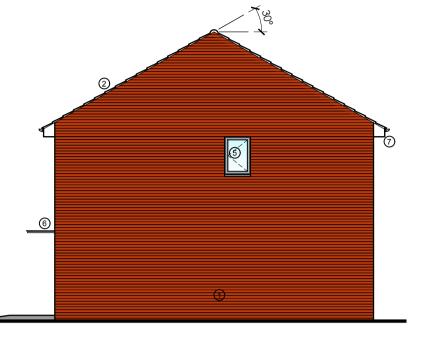

Proposed Rear Elevation

Proposed Front Elevation

LEGEND

Materials and Finishes indicated where applicable

Hanson 'Autumn Glow' Red Brick facing brickwork.

(3) Coloured concrete render. Colour to be 'Chalk' White.

UPVC windows and rear doors to 'Secure by Design' standards.

External Colour to be 'Slate Grey RAL 7015'. Internal Colour to be 'Pure White RAL 9010'.

9 Reconstituted coping stone to parapet.

Standards and Compliance

Standards March 2015.

NHBC Technical Standards.

• Building Regulations - Approved Documents.

• Secure By Design - New Homes Security.

efficiency and mobility access.

2 Marley Eternit 'Modern' Concrete interlocking Tiles in 'Smooth Brown'.

(4) 'Birtley Lindisfarne' Front door to 'Secure by Design' standards. Colour to be 'Black'.

6 Flat Glass/Polycarbonate Entrance Canopy. Supported on Steel Poles with Satin Finish.

8 Solar / PV panels. Panels shown indicative of general size and location, final position to be agreed with specialist consultant.

Felt roof on canopy with UPVC Soffit and Fascia. Colour to be 'White'. Timber Gallows brackets. Colour to be 'White'.

Dwellings designed to the requirements and guidance as laid out in the following technical manuals for general layout, quality of structure, energy

• DCLG Technical Housing Standards - Nationally Described Space

• National Housing Federation - Standards & Quality in Development.

• Joseph Rowntree Foundation/ Habinteg - Designing Lifetime Homes.

7 UPVC Soffits and Fascias. Colour to be 'White'. UPVC Guttering and Rainwater downpipes. Colour to be 'Black'.

© This drawing is copyright

AKDP to be informed of any discrepancies.

Contractor to check all dimensions on site.

ISO 14001
REGISTERED FIRM
REGISTERED FIRM

Do not scale from this drawing.

Proposed Side Elevation