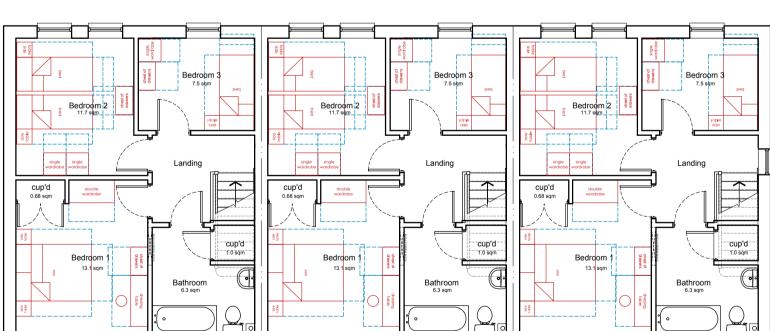

Proposed First Floor Plan

Proposed Ground Floor Plan

HRA Land Review Rochford Road Southend-on-Sea SS2 6TL

DRAWING TITLE Proposed Site Plan 3 x 3 Bed 5 Person Houses Plots 13-15. Red Brickwork & White Render