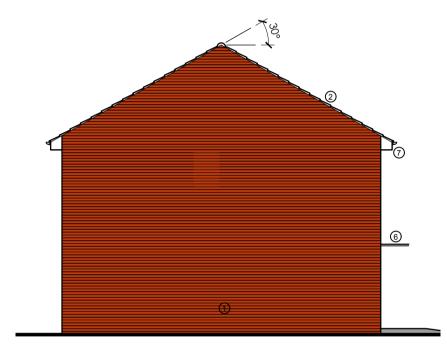

Proposed Rear Elevation

Proposed Front Elevation

LEGEND

Materials and Finishes indicated where applicable

Hanson 'Autumn Glow' Red Brick facing brickwork.

(3) Coloured concrete render. Colour to be 'Chalk' White.

UPVC windows and rear doors to 'Secure by Design' standards.

External Colour to be 'Slate Grey RAL 7015'. Internal Colour to be 'Pure White RAL 9010'.

9 Reconstituted coping stone to parapet.

Standards and Compliance

Standards March 2015.

NHBC Technical Standards.

• Building Regulations - Approved Documents.

• Secure By Design - New Homes Security.

efficiency and mobility access.

2 Marley Eternit 'Modern' Concrete interlocking Tiles in 'Smooth Brown'.

(4) 'Birtley Lindisfarne' Front door to 'Secure by Design' standards. Colour to be 'Black'.

6 Flat Glass/Polycarbonate Entrance Canopy. Supported on Steel Poles with Satin Finish.

8 Solar / PV panels. Panels shown indicative of general size and location, final position to be agreed with specialist consultant.

Felt roof on canopy with UPVC Soffit and Fascia. Colour to be 'White'. Timber Gallows brackets. Colour to be 'White'.

Dwellings designed to the requirements and guidance as laid out in the following technical manuals for general layout, quality of structure, energy

• DCLG Technical Housing Standards - Nationally Described Space

• National Housing Federation - Standards & Quality in Development.

• Joseph Rowntree Foundation/ Habinteg - Designing Lifetime Homes.

7 UPVC Soffits and Fascias. Colour to be 'White'. UPVC Guttering and Rainwater downpipes. Colour to be 'Black'.

© This drawing is copyright

AKDP to be informed of any discrepancies.

Contractor to check all dimensions on site.

ISO 14001
REGISTERED FIRM
REGISTERED FIRM

Do not scale from this drawing.

Proposed Side Elevation