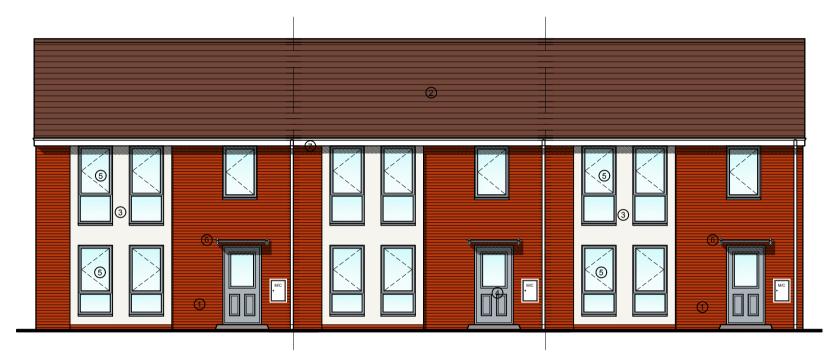

Proposed Rear Elevation

Proposed Front Elevation

LEGEND

Materials and Finishes indicated where applicable

Hanson 'Autumn Glow' Red Brick facing brickwork.

(3) Coloured concrete render. Colour to be 'Chalk' White.

UPVC windows and rear doors to 'Secure by Design' standards.

External Colour to be 'Slate Grey RAL 7015'. Internal Colour to be 'Pure White RAL 9010'.

9 Reconstituted coping stone to parapet.

Standards and Compliance

Standards March 2015.

NHBC Technical Standards.

• Building Regulations - Approved Documents.

• Secure By Design - New Homes Security.

efficiency and mobility access.

2 Marley Eternit 'Modern' Concrete interlocking Tiles in 'Smooth Brown'.

(4) 'Birtley Lindisfarne' Front door to 'Secure by Design' standards. Colour to be 'Black'.

6 Flat Glass/Polycarbonate Entrance Canopy. Supported on Steel Poles with Satin Finish.

8 Solar / PV panels. Panels shown indicative of general size and location, final position to be agreed with specialist consultant.

Felt roof on canopy with UPVC Soffit and Fascia. Colour to be 'White'. Timber Gallows brackets. Colour to be 'White'.

Dwellings designed to the requirements and guidance as laid out in the following technical manuals for general layout, quality of structure, energy

• DCLG Technical Housing Standards - Nationally Described Space

• National Housing Federation - Standards & Quality in Development.

• Joseph Rowntree Foundation/ Habinteg - Designing Lifetime Homes.

7 UPVC Soffits and Fascias. Colour to be 'White'. UPVC Guttering and Rainwater downpipes. Colour to be 'Black'.

© This drawing is copyright

AKDP to be informed of any discrepancies.

Contractor to check all dimensions on site.

ISO 14001
REGISTERED FIRM
REGISTERED FIRM

Do not scale from this drawing.

Proposed Side Elevation