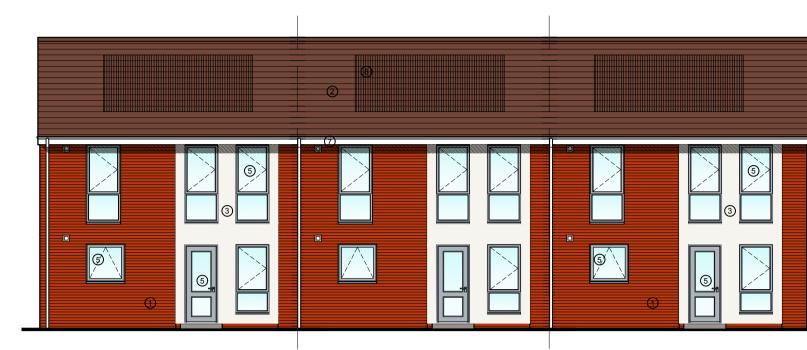

Proposed Rear Elevation

Proposed Front Elevation

LEGEND

Materials and Finishes indicated where applicable

Hanson 'Autumn Glow' Red Brick facing brickwork.

(3) Coloured concrete render. Colour to be 'Chalk' White.

UPVC windows and rear doors to 'Secure by Design' standards.

External Colour to be 'Slate Grey RAL 7015'. Internal Colour to be 'Pure White RAL 9010'.

9 Reconstituted coping stone to parapet.

Standards and Compliance

Standards March 2015.

NHBC Technical Standards.

• Building Regulations - Approved Documents.

• Secure By Design - New Homes Security.

efficiency and mobility access.

2 Marley Eternit 'Modern' Concrete interlocking Tiles in 'Smooth Brown'.

(4) 'Birtley Lindisfarne' Front door to 'Secure by Design' standards. Colour to be 'Black'.

6 Flat Glass/Polycarbonate Entrance Canopy. Supported on Steel Poles with Satin Finish.

8 Solar / PV panels. Panels shown indicative of general size and location, final position to be agreed with specialist consultant.

Felt roof on canopy with UPVC Soffit and Fascia. Colour to be 'White'. Timber Gallows brackets. Colour to be 'White'.

Dwellings designed to the requirements and guidance as laid out in the following technical manuals for general layout, quality of structure, energy

• DCLG Technical Housing Standards - Nationally Described Space

• National Housing Federation - Standards & Quality in Development.

• Joseph Rowntree Foundation/ Habinteg - Designing Lifetime Homes.

7 UPVC Soffits and Fascias. Colour to be 'White'. UPVC Guttering and Rainwater downpipes. Colour to be 'Black'.

© This drawing is copyright

AKDP to be informed of any discrepancies.

Contractor to check all dimensions on site.

ISO 14001
REGISTERED FIRM
REGISTERED FIRM

Do not scale from this drawing.

Proposed Side Elevation