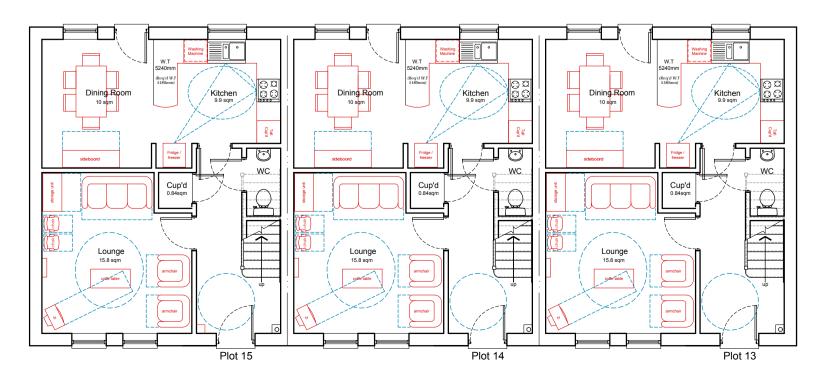

Proposed First Floor Plan

Proposed Ground Floor Plan

HRA Land Review Rochford Road Southend-on-Sea SS2 6TL

DRAWING TITLE Proposed Site Plan 3 x 3 Bed 5 Person Houses Plots 13-15. Red Brickwork & White Render